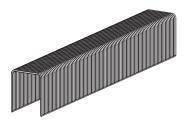

## APPLICABLE FASTENER SIZE

Shank Dia.: 22 Ga.

Crown Size: 3/8"

Length: *5/32"* ~ *5/8"* 

## APPLICABLE FASTENER SIZE

Shank Dia.: 20 Ga.

Crown Size: 1/2"

Length: 1/4" ~ 5/8"