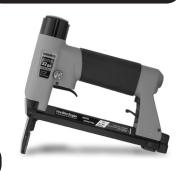

## Model: USCA71/16L

## APPLICABLE FASTENER SIZE

Shank Dia.: 22 Ga.

Crown Size: 3/8"

Length: *5/32"* ~ *5/8"* 

### **TOOL SPECIFICATION**

| Weight:                                                                         | Dimensions:                             | Load Capacity: | Operating Pressure:  |
|---------------------------------------------------------------------------------|-----------------------------------------|----------------|----------------------|
| 1.96lbs / 0.89kgs-Basic<br>2.01lbs / 0.91kgs-L Nose<br>2.52lbs / 1.14kgs-L Mag. | 5.51 x 1.57 x 8.66"<br>140 x 40 x 220mm | 178 staples    | 70~100 psi (5~7 bar) |