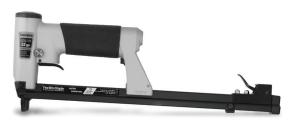

# Model: USCAL71/16

## APPLICABLE FASTENER SIZE

Shank Dia.: 22 Ga.

Crown Size: 3/8"

Length: *5/32"* ~ *5/8"* 

### **TOOL SPECIFICATION**

| Weight:                                                                         | Dimensions:                             | Load Capacity: | Operating Pressure:  |
|---------------------------------------------------------------------------------|-----------------------------------------|----------------|----------------------|
| 1.96lbs / 0.89kgs-Basic<br>2.01lbs / 0.91kgs-L Nose<br>2.52lbs / 1.14kgs-L Mag. | 5.51 x 1.57 x 8.66"<br>140 x 40 x 220mm | 178 staples    | 70~100 psi (5~7 bar) |