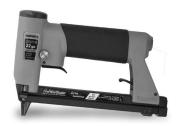

## Model: USCA71/16

## APPLICABLE FASTENER SIZE

Shank Dia.: 22 Ga.

Crown Size: 3/8"

Length: *5/32"* ~ *5/8"* 

### **TOOL SPECIFICATION**

| Weight:                                                                         | Dimensions:                             | Load Capacity: | Operating Pressure:  |
|---------------------------------------------------------------------------------|-----------------------------------------|----------------|----------------------|
| 1.96lbs / 0.89kgs-Basic<br>2.01lbs / 0.91kgs-L Nose<br>2.52lbs / 1.14kgs-L Mag. | 5.51 x 1.57 x 8.66"<br>140 x 40 x 220mm | 178 staples    | 70~100 psi (5~7 bar) |